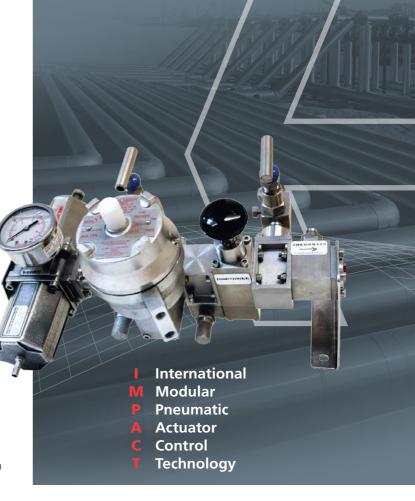

# **rotork MIDLAND**

The IMPACT is a high integrity modular pneumatic actuator control assembly in 316L stainless steel, used for the control and sequencing of process valve actuators on oil and gas platforms/pipelines.

#### **Best Design**

Lighter, stronger and more compact than panel mounting, IMPACT, offers a significant reduction in total installed cost in both OPEX and CAPEX over panel mounted assemblies.

#### **Lower Cost**

Smaller footprint, compact and lightweight, the modular system does away with complex arrangements using panels, pipes and additional fittings.

#### **Greater Configuration Range**

Using a range of field proven components, valves (spool, poppet or direct acting) and filter regulators are connected in series using a universally compatible interface block and mounted directly onto the valve actuator.

#### **Easier Installation**

Each unit is supplied assembled and tested, ready to fit and operate. No design work is required from the contractor and all components are kept in stock, resulting in very short lead times. IMPACT components are ideal for both hazardous areas and industrial use, with ATEX approval. Units will interface with all global pneumatic actuators.

- Lower cost
- Lighter and compact
- Best in class flow characteristics
- Market leader
- Universal interface block
- Easier installation
- Greater configuration range
- Higher integrity from static o-ring seals
- No pipes and fittings
- Simple auxilliary removal tanks, gauges etc.

## **IMPACT** Manifold

Modular Pneumatic Actuator Control Assembly