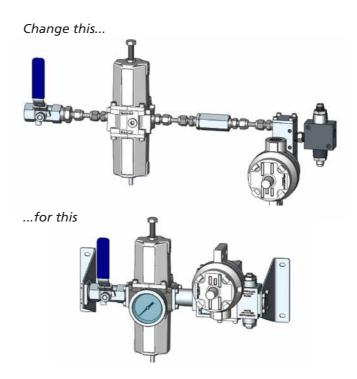

#### **Best Design**

Lighter, stronger and more compact than panel mounting, IMPACT, offers a significant reduction in total installed cost in both OPEX and CAPEX over panel mounted assemblies.

#### **Lower Cost**

Smaller footprint, compact and lightweight, the modular system does away with complex arrangements using panels, pipes and additional fittings.

#### **Greater Configuration Range**

Using a range of field proven components, valves (spool, poppet or direct acting) and filter regulators are connected in series using a universally compatible interface block and mounted directly onto the valve actuator.

- Lower cost
- Lighter and compact
- Best in class flow characteristics
- Market leader
- Universal interface block
- Easier installation
- Greater configuration range
- Higher integrity from static o-ring seals
- No pipes and fittings
- Simple auxilliary removal tanks, gauges etc.